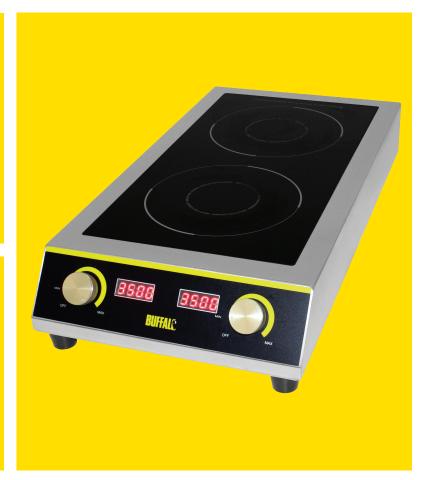

## **Heavy Duty Double Induction Hob**

Highly powerful and reliable, the Buffalo Heavy Duty Electric Double Induction Hob comes with a range of innovative and user-friendly features. These include an easy to clean stainless steel construction, simple precise controls and power display. It is even suitable for induction compatible pans of up to 280mm in diameter.

## **Features and Benefits:**

- Easy to use rotary controls
- Black ceramic glass
- Requires hardwiring to the mains
- Ring diameter 220mm
- Hardwired Y
- Power Type 2 x 3.5kW rings.
- Warranty 2 years